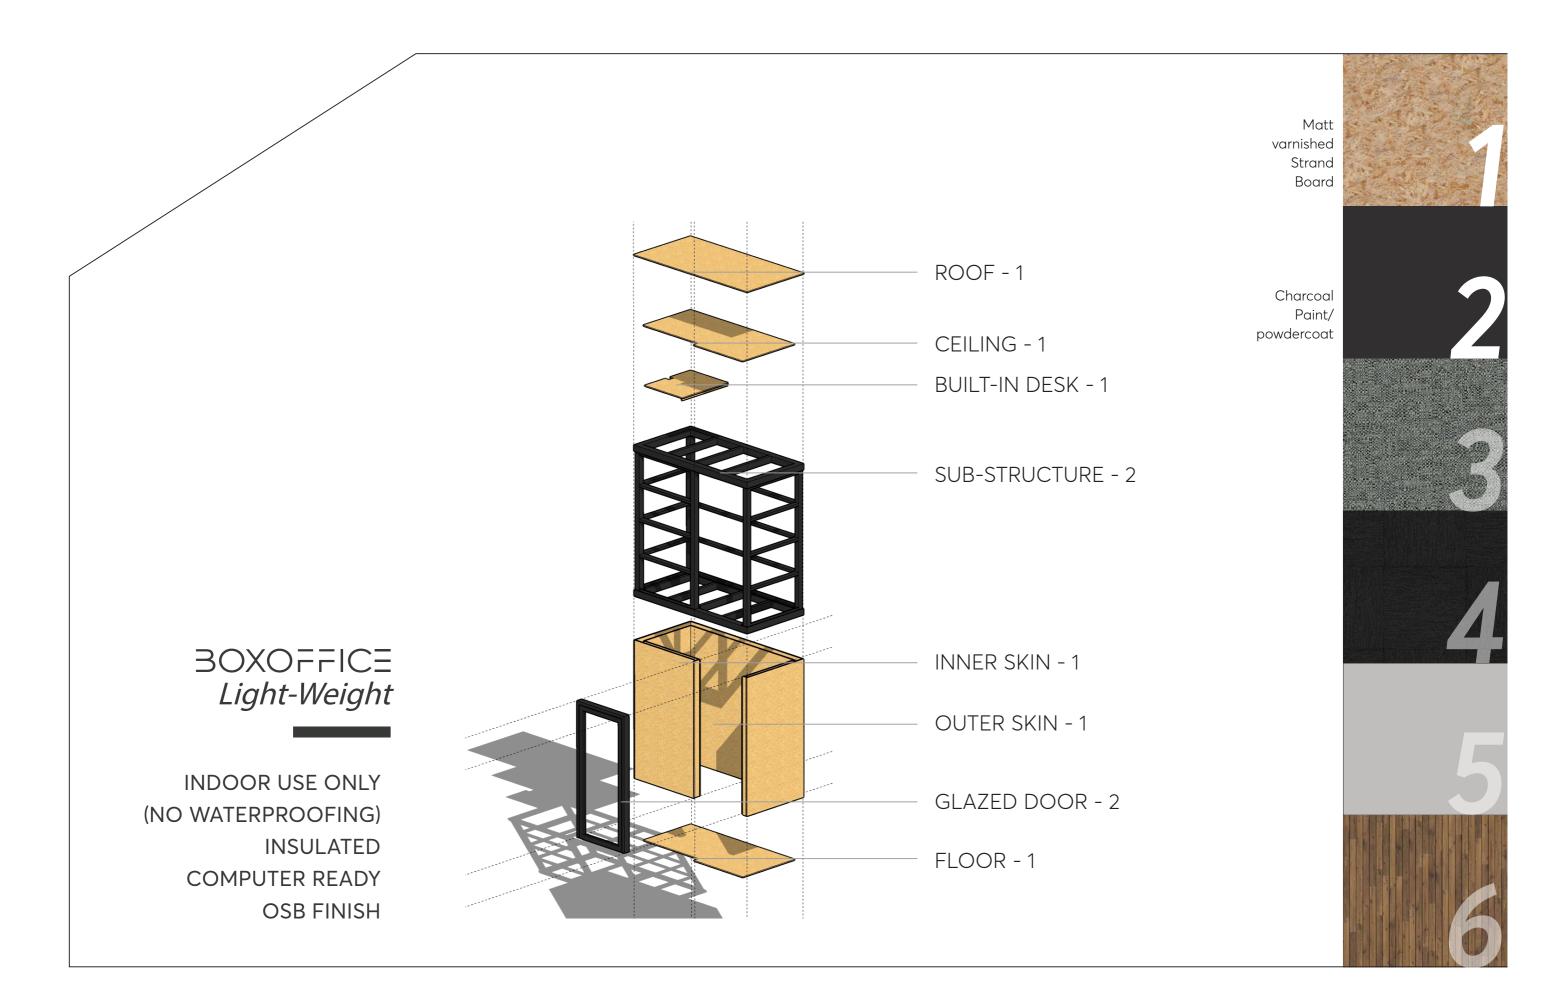

# MAKING 'WORK FROM HOME' WORK FOR ALL

Introducing the **BOXOFFICE** family: The market is filled with work-from-home furniture solutions, but because of a lack of space these are often irrelevant to the average 'homeworker' - **BOXOFFICE** provides 3 readymade work-from-home solutions: