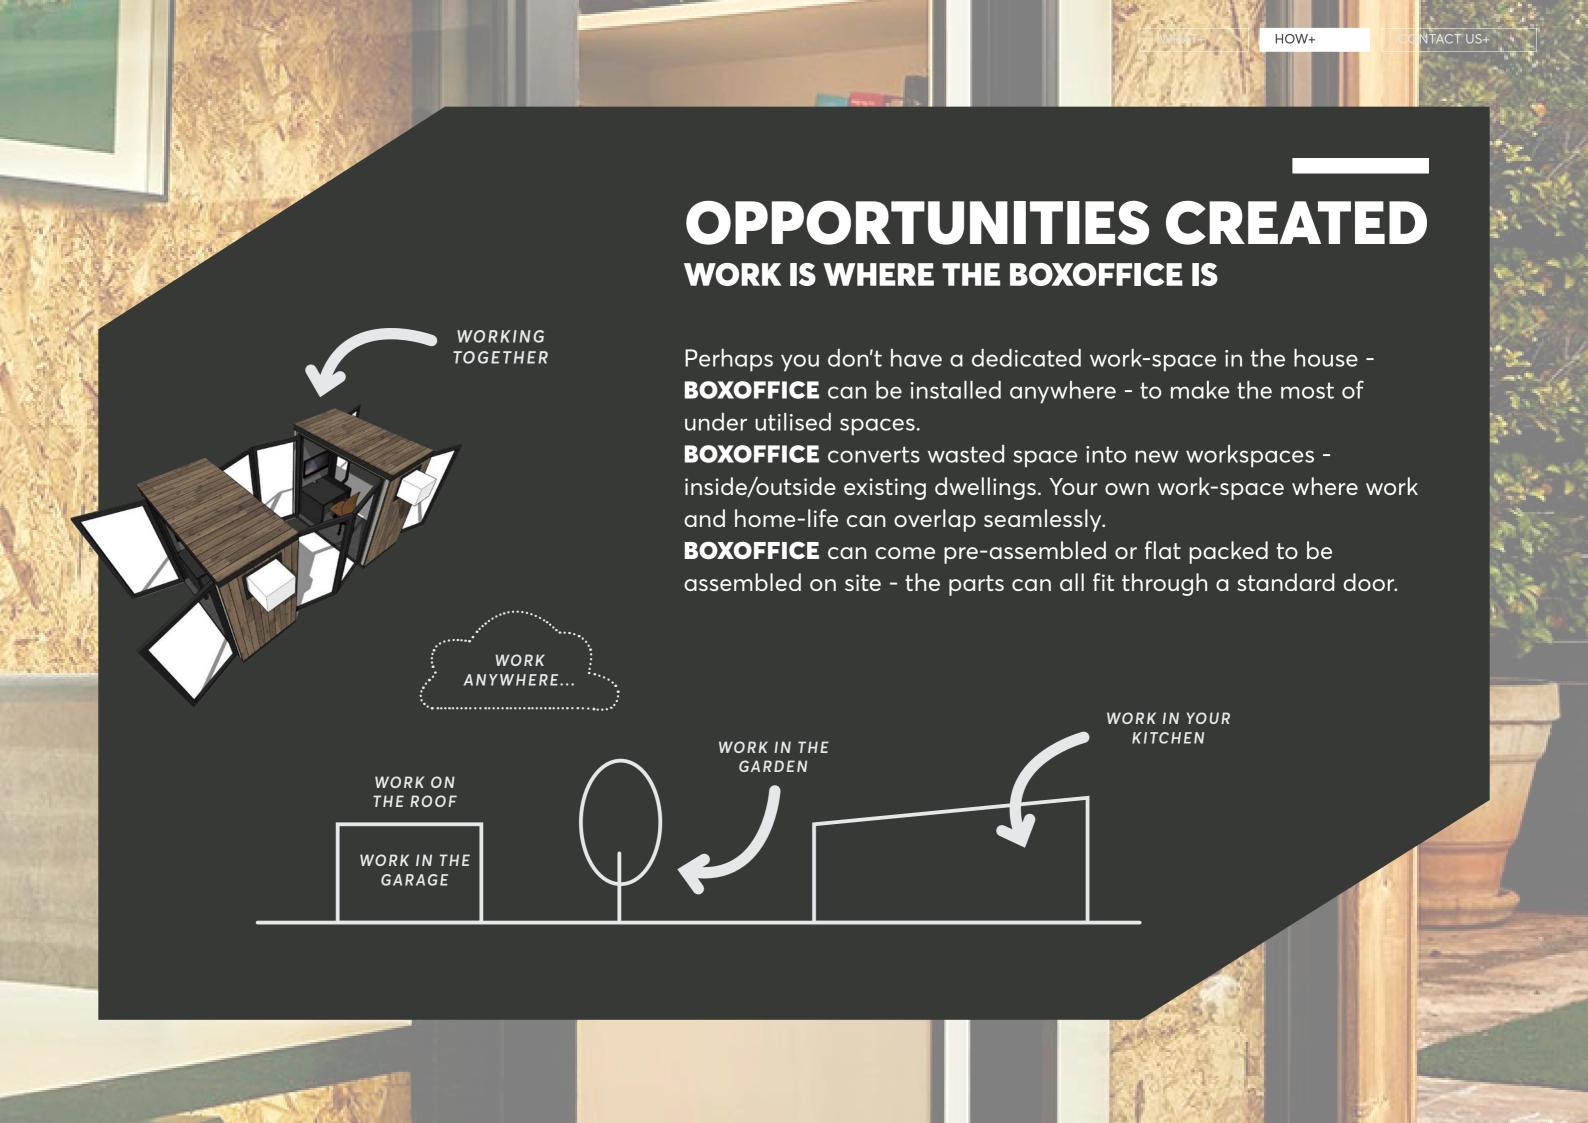

THE **BOXOFFICE** CAN FIT IN A DRIVEWAY, CARPORT OR GARDEN. IT CAN ALSO BE ASSEMBLED INSIDE A HOUSE TO CREATE A SPACE FOR WORK WHICH ALLOWS FOR A BETTER BALANCE BETWEEN 'WORK FROM HOME' AND HOME LIFE.

# MAKING 'WORK FROM HOME' WORK FOR ALL

Introducing the **BOXOFFICE** family: The market is filled with work-from-home furniture solutions, but because of a lack of space these are often irrelevant to the average 'homeworker' - **BOXOFFICE** provides 3 readymade work-from-home solutions: