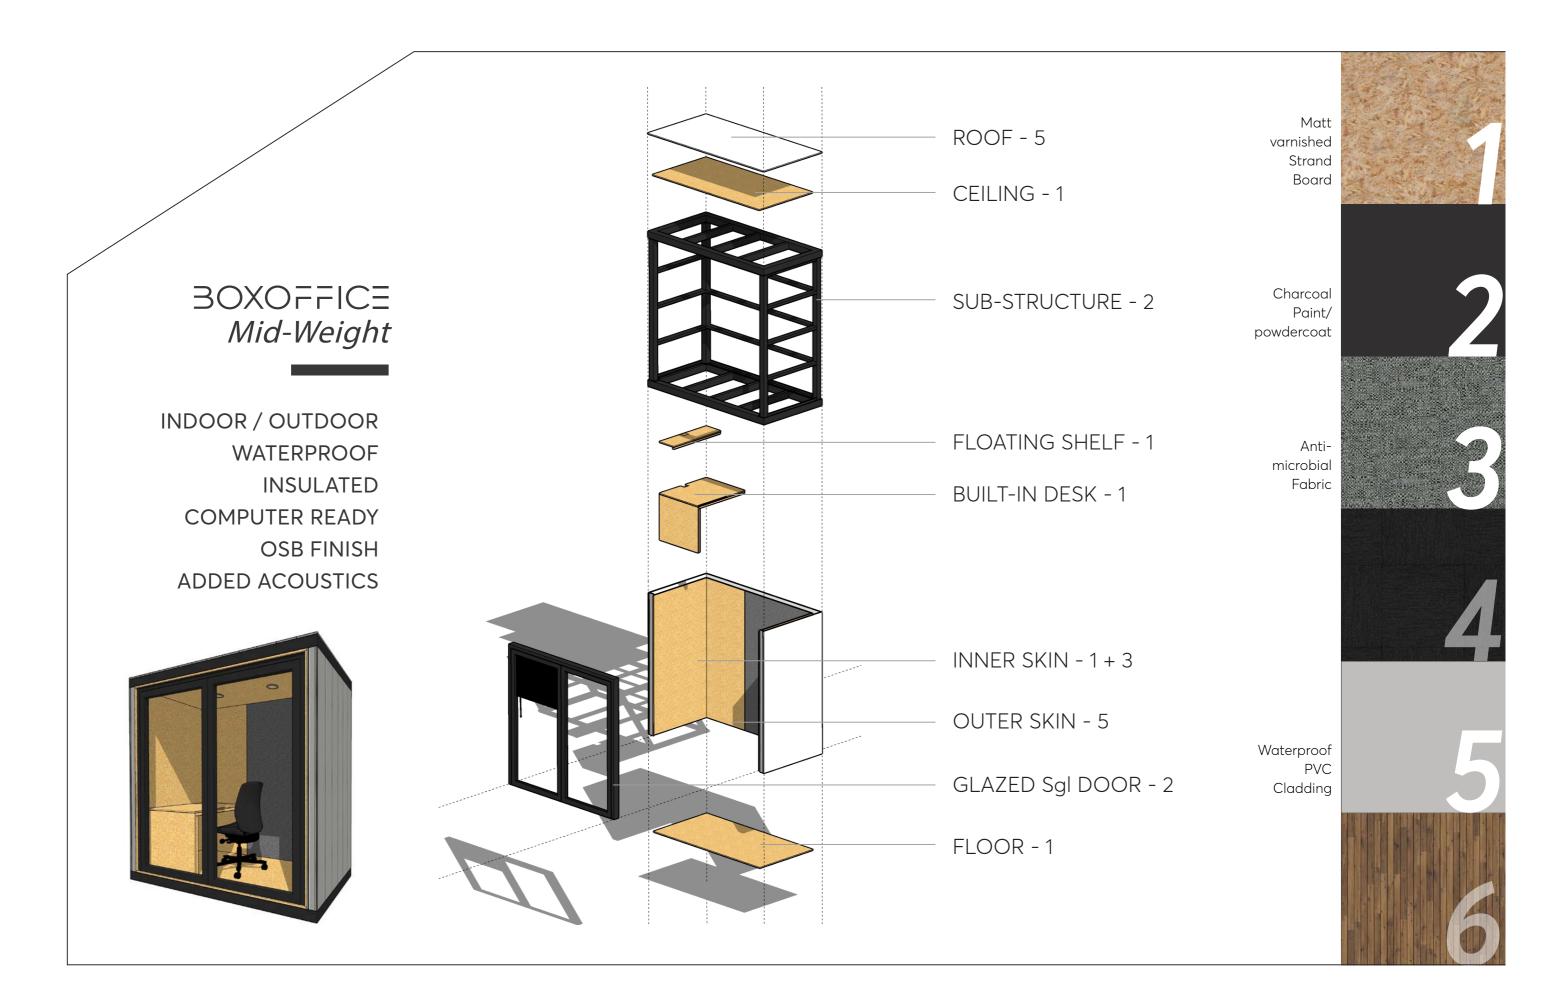

# MAKING 'WORK FROM HOME' WORK FOR ALL

Introducing the **BOXOFFICE** family: The market is filled with work-from-home furniture solutions, but because of a lack of space these are often irrelevant to the average 'homeworker' - **BOXOFFICE** provides 3 readymade work-from-home solutions: