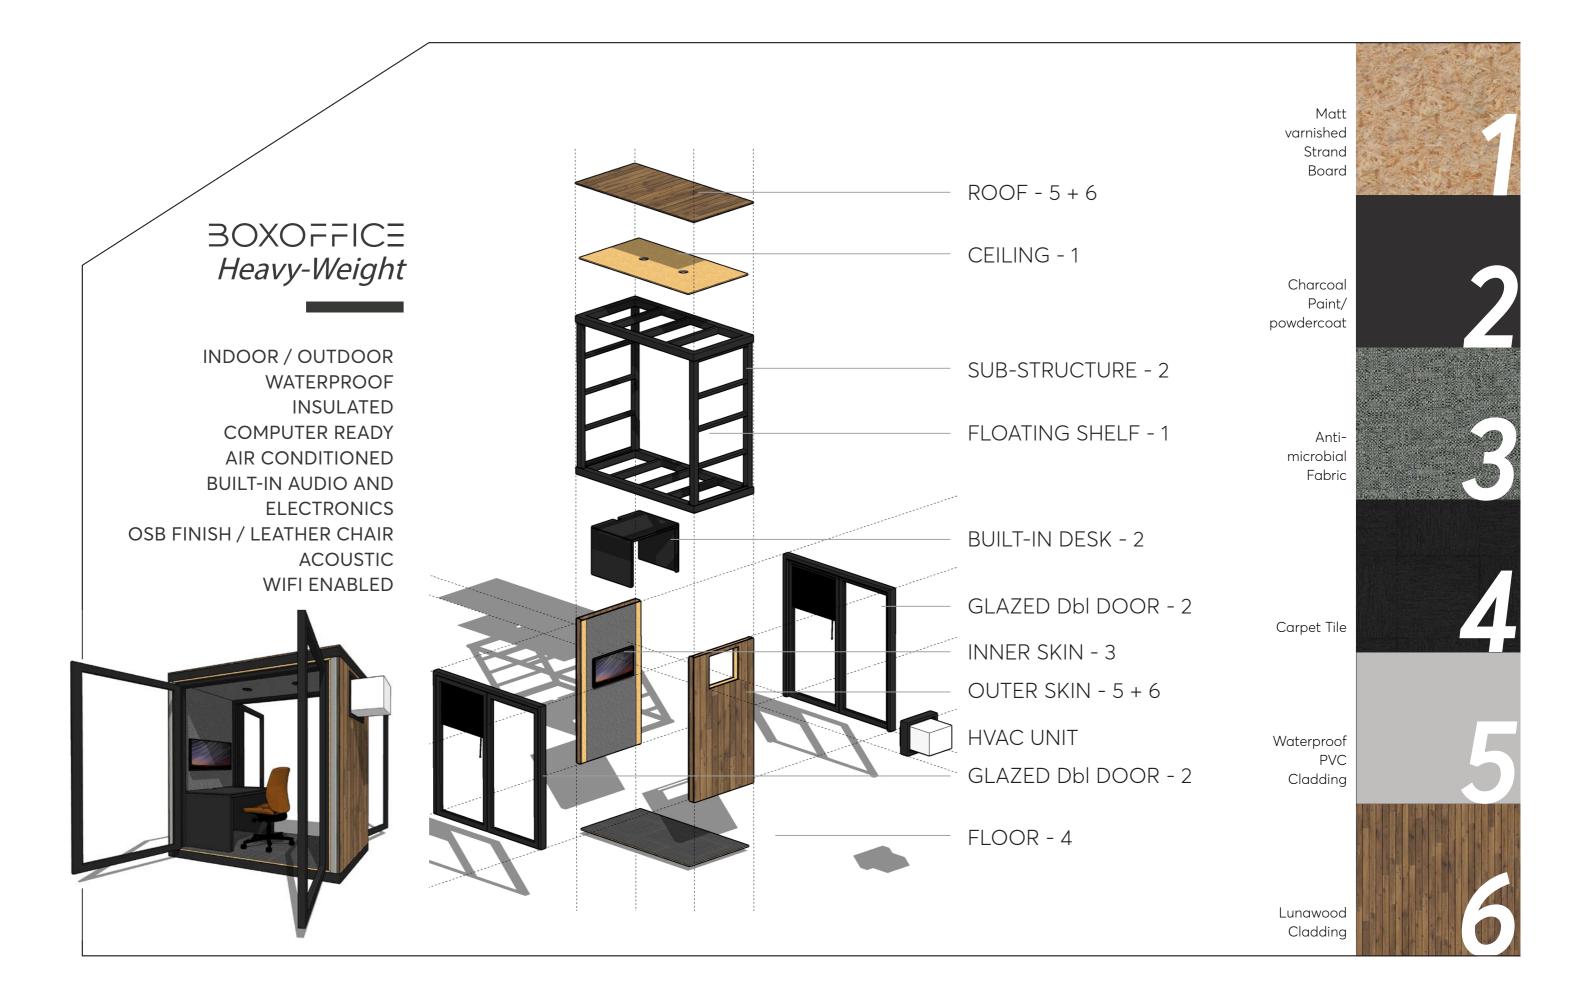

# MAKING 'WORK FROM HOME' WORK FOR ALL

Introducing the **BOXOFFICE** family: The market is filled with work-from-home furniture solutions, but because of a lack of space these are often irrelevant to the average 'homeworker' - **BOXOFFICE** provides 3 readymade work-from-home solutions: